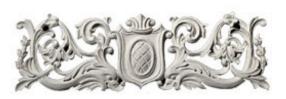

## Approx. 18-1/2" x 5" x 1/2" Oval shield with serpents.

- Hybrid-Resin can be used on the interior or exterior
- Accepts stain or can be painted
- Can be nailed, glued, or screwedBeautiful detail unmatched by other
- Beautiful detail unmatched by othe materials
- Fraction of the cost of wood
- Perfect for kitchen or bath remodels
- This product qualifies for our Lowest Price Guarantee
- Order now and get our 30 day Price Protection