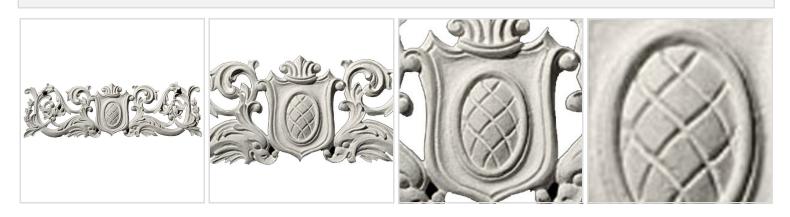

## Approx. 18-1/2" x 5" x 1/2" Oval shield with serpents.

- Hybrid-Resin can be used on the interior or exterior
- Accepts stain or can be painted
- Can be nailed, glued, or screwedBeautiful detail unmatched by other
- Beautiful detail unmatched by othe materials
- Fraction of the cost of wood
- Perfect for kitchen or bath remodels
- This product qualifies for our Lowest Price Guarantee
- Order now and get our 30 day Price Protection

Item #: CP-191B List Price: \$124.10 **\$89.93** (EACH)

Save \$34.17 (27%)

Usually ships in 3-5 business days



## **MORE IMAGES**



## DESCRIPTION

Our onlays are the perfect accent pieces for your projects. Choose from an amazing selection of designs and patterns that are historical, seasonal or even whimsical. Give character to your cabinetry, furniture and room or take your kid's school projects and crafts to the next level! The possibilities are endless. Each piece is carefully crafted with rich details and will be looking great wherever its used.

Order online at: <u>https://www.architecturaldepot.com/CP-191B.html</u> Date Printed: 04/18/2024 - 4:52 am