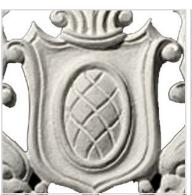

## Approx. 30" x 5" x 1/2" Oval shield with serpents.

- Hybrid-Resin can be used on the interior or exterior
- Accepts stain or can be painted
- Can be nailed, glued, or screwed
- Beautiful detail unmatched by other materials
- Fraction of the cost of wood
- Perfect for kitchen or bath remodels
- This product qualifies for our Lowest Price Guarantee
- Order now and get our 30 day Price Protection

Item #: CP-191D List Price: \$165.50 **\$119.93** (EACH) Save \$45.57 (27%)

Usually ships in 3-5 business days

WIDTH HEIGHT DEPTH

30"

5"

1/2"

## **MORE IMAGES**









## **DESCRIPTION**

Our onlays are the perfect accent pieces for your projects. Choose from an amazing selection of designs and patterns that are historical, seasonal or even whimsical. Give character to your cabinetry, furniture and room or take your kid's school projects and crafts to the next level! The possibilities are endless. Each piece is carefully crafted with rich details and will be looking great wherever its used.

Order online at: <a href="https://www.architecturaldepot.com/CP-191D.html">https://www.architecturaldepot.com/CP-191D.html</a>

Date Printed: 04/25/2024 - 8:31 pm