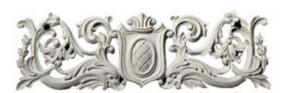

## Approx. 30" x 5" x 1/2" Oval shield with serpents.

- Hybrid-Resin can be used on the interior or exterior
- Accepts stain or can be painted
- Can be nailed, glued, or screwed
- Beautiful detail unmatched by other materials
- Fraction of the cost of wood
- Perfect for kitchen or bath remodels
- This product qualifies for our Lowest Price Guarantee
- Order now and get our 30 day Price Protection

## **DESCRIPTION**

Our onlays are the perfect accent pieces for your projects. Choose from an amazing selection of designs and patterns that are historical, seasonal or even whimsical. Give character to your cabinetry, furniture and room or take your kid's school projects and crafts to the next level! The possibilities are endless. Each piece is carefully crafted with rich details and will be looking great wherever its used.