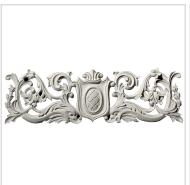

## Approx. 30" x 5" x 1/2" Oval shield with serpents.

- Hybrid-Resin can be used on the interior or exterior
- Accepts stain or can be painted
- Can be nailed, glued, or screwed
- Beautiful detail unmatched by other materials
- Fraction of the cost of wood
- Perfect for kitchen or bath remodels
- This product qualifies for our Lowest Price Guarantee
- Order now and get our 30 day Price Protection

Item #: CP-191D List Price: \$165.50 **\$119.93** (EACH) Save \$45.57 (27%)

Usually ships in 3-5 business days

WIDTH HEIGHT DEPTH

30"

5"

1/2"

## **MORE IMAGES**









## **DESCRIPTION**

Our onlays are the perfect accent pieces for your projects. Choose from an amazing selection of designs and patterns that are historical, seasonal or even whimsical. Give character to your cabinetry, furniture and room or take your kid's school projects and crafts to the next level! The possibilities are endless. Each piece is carefully crafted with rich details and will be looking great wherever its used.

Order online at: <a href="https://www.architecturaldepot.com/CP-191D.html">https://www.architecturaldepot.com/CP-191D.html</a>

Date Printed: 04/25/2024 - 8:31 pm