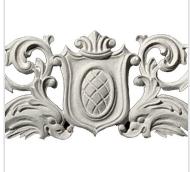

## Approx. 30" x 5" x 1/2" Oval shield with serpents.

- Hybrid-Resin can be used on the interior or exterior
- Accepts stain or can be painted
- Can be nailed, glued, or screwed
- Beautiful detail unmatched by other materials
- Fraction of the cost of wood
- Perfect for kitchen or bath remodels
- This product qualifies for our Lowest Price Guarantee
- Order now and get our 30 day Price Protection

Item #: CP-191D List Price: \$165.50 **\$119.93** (EACH) Save \$45.57 (27%)

Usually ships in 3-5 business days

WIDTH HEIGHT DEPTH

30"

5"

1/2"

## **MORE IMAGES**









## **DESCRIPTION**

Our onlays are the perfect accent pieces for your projects. Choose from an amazing selection of designs and patterns that are historical, seasonal or even whimsical. Give character to your cabinetry, furniture and room or take your kid's school projects and crafts to the next level! The possibilities are endless. Each piece is carefully crafted with rich details and will be looking great wherever its used.

Order online at: <a href="https://www.architecturaldepot.com/CP-191D.html">https://www.architecturaldepot.com/CP-191D.html</a>

Date Printed: 04/25/2024 - 8:31 pm