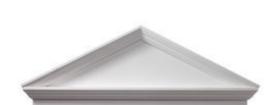

## 67 1/2"W x 72"OW x 24 1/2"H x 3 1/8"P, Pitch 6 / 12 Combination Peaked Cap Pediment

- Designer quality at mass-market prices
- Low maintenance product manufactured from urethane
- Primed white and ready to be painted
- Easily paired with our crossheads
- High density, lightweight product for simple installation
- Withstands effects of weathering and natural elements
- This product qualifies for our Lowest Price Guarantee
- Order now and get our 30 day Price Protection

## **DESCRIPTION**

Elevate the elegance of your architectural designs with our Urethane Pediments. Crafted from durable urethane material, these pediments add a touch of sophistication and timeless charm to any building facade. Bug and Weather Resistant, they are ideal for Exterior Application