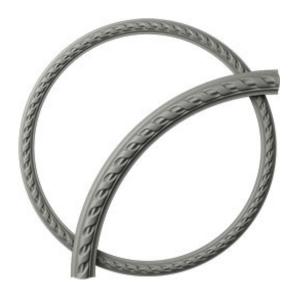

## 26 3/4"OD x 23 1/2"ID x 1 5/8"W x 3/4"P Medway Ceiling Ring (1/4 of complete circle)

- Sold as 1/4 of the complete circle Must order a quantity of 4 to form a complete circle
- Product needs to be trimmed and fitted together during installation to form a circle
- Accent your ceilings with beautiful ceiling rings
- Perfect addition to highlight ceiling medallions
- Factory primed and ready for paint or faux finish
- Can be cut, drilled, glued, or screwed
- This product qualifies for our Lowest Price Guarantee
- Order now and get our 30 day Price Protection

## **DESCRIPTION**

Ceiling rings are often used in conjunction with ceiling medallions in highlighting focal points like chandeliers and ceiling fans. However, ceiling rings can also be used on the wall to accent mirrors, photos and photo frames.