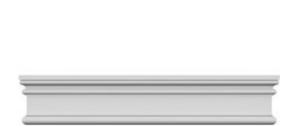

## **DESCRIPTION**

Remodelers, builders, and homeowners looking to enhance their next project by adding more curb appeal to the exterior of a home should consider crossheads. Crossheads are large casings that are typically placed at the top of a window, doorway or large entryway. Made of lightweight, yet durable high-density polyurethane, crossheads are easy for anyone to install. Feel free to choose from an amazing selection of sizes and style that will suit your project needs.