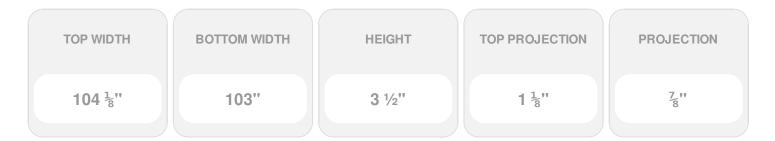

## **DESCRIPTION**

Remodelers, builders, and homeowners looking to enhance their next project by adding more curb appeal to the exterior of a home should consider crossheads. Crossheads are large casings that are typically placed at the top of a window, doorway or large entryway. Made of lightweight, yet durable high-density polyurethane, crossheads are easy for anyone to install. Feel free to choose from an amazing selection of sizes and style that will suit your project needs.