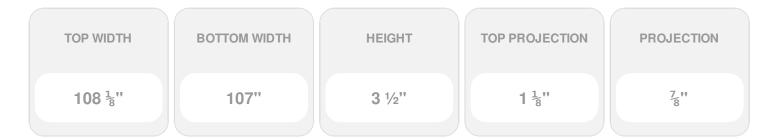

Item #: CRH03X107BE List Price: \$55.66 **\$40.33** (EACH) Save \$15.33 (27%)

Usually ships in 3-5 business days