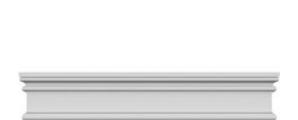

## **DESCRIPTION**

Remodelers, builders, and homeowners looking to enhance their next project by adding more curb appeal to the exterior of a home should consider crossheads. Crossheads are large casings that are typically placed at the top of a window, doorway or large entryway. Made of lightweight, yet durable high-density polyurethane, crossheads are easy for anyone to install. Feel free to choose from an amazing selection of sizes and style that will suit your project needs.