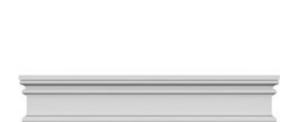

## **DESCRIPTION**

Remodelers, builders, and homeowners looking to enhance their next project by adding more curb appeal to the exterior of a home should consider crossheads. Crossheads are large casings that are typically placed at the top of a window, doorway or large entryway. Made of lightweight, yet durable high-density polyurethane, crossheads are easy for anyone to install. Feel free to choose from an amazing selection of sizes and style that will suit your project needs.