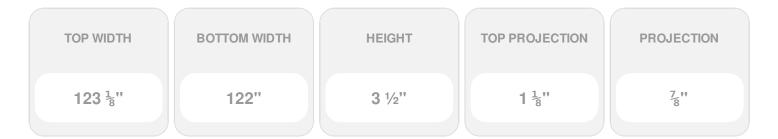

## **DESCRIPTION**

Remodelers, builders, and homeowners looking to enhance their next project by adding more curb appeal to the exterior of a home should consider crossheads. Crossheads are large casings that are typically placed at the top of a window, doorway or large entryway. Made of lightweight, yet durable high-density polyurethane, crossheads are easy for anyone to install. Feel free to choose from an amazing selection of sizes and style that will suit your project needs.