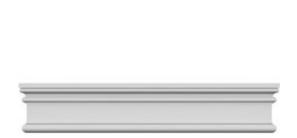

## **DESCRIPTION**

Remodelers, builders, and homeowners looking to enhance their next project by adding more curb appeal to the exterior of a home should consider crossheads. Crossheads are large casings that are typically placed at the top of a window, doorway or large entryway. Made of lightweight, yet durable high-density polyurethane, crossheads are easy for anyone to install. Feel free to choose from an amazing selection of sizes and style that will suit your project needs.