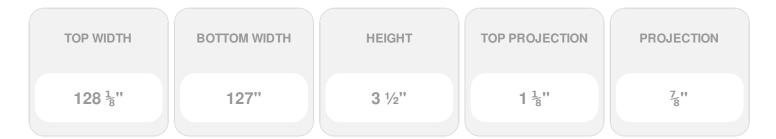

Item #: CRH03X127BE List Price: \$63.87 **\$46.28** (EACH) Save \$17.59 (27%)

Usually ships in 3-5 business days