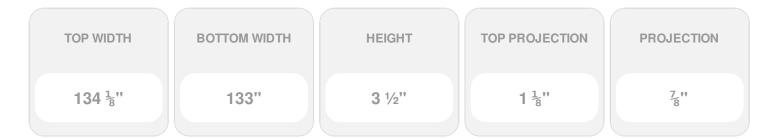

Item #: CRH03X133BE List Price: \$66.34 **\$48.07** (EACH) Save \$18.27 (27%)

Usually ships in 3-5 business days