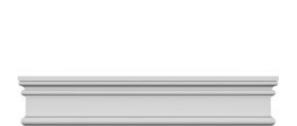

## **DESCRIPTION**

Remodelers, builders, and homeowners looking to enhance their next project by adding more curb appeal to the exterior of a home should consider crossheads. Crossheads are large casings that are typically placed at the top of a window, doorway or large entryway. Made of lightweight, yet durable high-density polyurethane, crossheads are easy for anyone to install. Feel free to choose from an amazing selection of sizes and style that will suit your project needs.