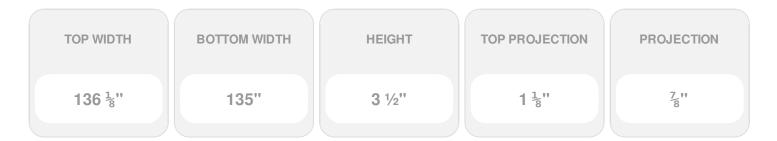

## **DESCRIPTION**

Remodelers, builders, and homeowners looking to enhance their next project by adding more curb appeal to the exterior of a home should consider crossheads. Crossheads are large casings that are typically placed at the top of a window, doorway or large entryway. Made of lightweight, yet durable high-density polyurethane, crossheads are easy for anyone to install. Feel free to choose from an amazing selection of sizes and style that will suit your project needs.