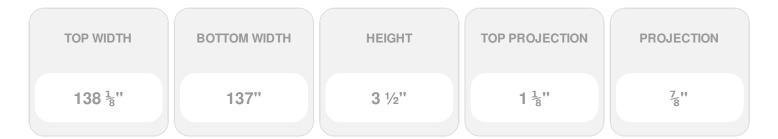

Item #: CRH03X137BE List Price: \$67.98 **\$49.26** (EACH) Save \$18.72 (27%)

Usually ships in 3-5 business days