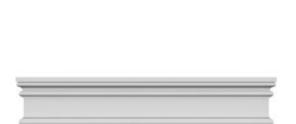

## **DESCRIPTION**

Remodelers, builders, and homeowners looking to enhance their next project by adding more curb appeal to the exterior of a home should consider crossheads. Crossheads are large casings that are typically placed at the top of a window, doorway or large entryway. Made of lightweight, yet durable high-density polyurethane, crossheads are easy for anyone to install. Feel free to choose from an amazing selection of sizes and style that will suit your project needs.