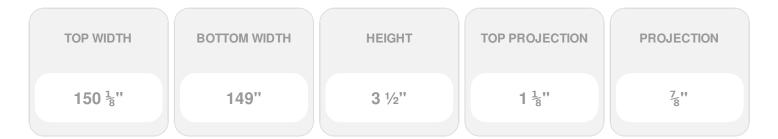

## **DESCRIPTION**

Remodelers, builders, and homeowners looking to enhance their next project by adding more curb appeal to the exterior of a home should consider crossheads. Crossheads are large casings that are typically placed at the top of a window, doorway or large entryway. Made of lightweight, yet durable high-density polyurethane, crossheads are easy for anyone to install. Feel free to choose from an amazing selection of sizes and style that will suit your project needs.