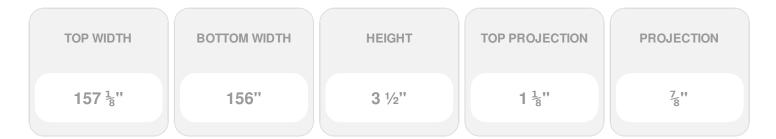

Item #: CRH03X156BE List Price: \$75.78 **\$54.91** (EACH) Save \$20.87 (27%)

Usually ships in 3-5 business days