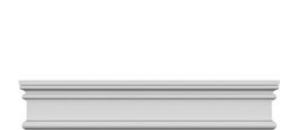

## **DESCRIPTION**

Remodelers, builders, and homeowners looking to enhance their next project by adding more curb appeal to the exterior of a home should consider crossheads. Crossheads are large casings that are typically placed at the top of a window, doorway or large entryway. Made of lightweight, yet durable high-density polyurethane, crossheads are easy for anyone to install. Feel free to choose from an amazing selection of sizes and style that will suit your project needs.