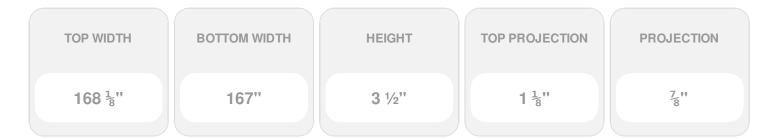

## **DESCRIPTION**

Remodelers, builders, and homeowners looking to enhance their next project by adding more curb appeal to the exterior of a home should consider crossheads. Crossheads are large casings that are typically placed at the top of a window, doorway or large entryway. Made of lightweight, yet durable high-density polyurethane, crossheads are easy for anyone to install. Feel free to choose from an amazing selection of sizes and style that will suit your project needs.