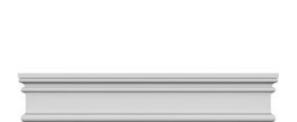

## **DESCRIPTION**

Remodelers, builders, and homeowners looking to enhance their next project by adding more curb appeal to the exterior of a home should consider crossheads. Crossheads are large casings that are typically placed at the top of a window, doorway or large entryway. Made of lightweight, yet durable high-density polyurethane, crossheads are easy for anyone to install. Feel free to choose from an amazing selection of sizes and style that will suit your project needs.