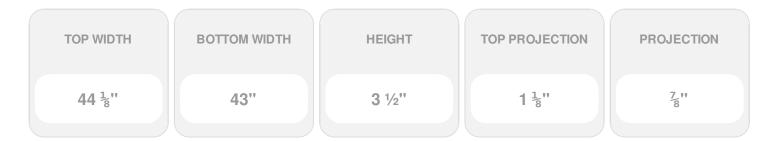

Item #: CRH03X43BE List Price: \$29.38 **\$21.29** (EACH) Save \$8.09 (27%)

Usually ships in 3-5 business days