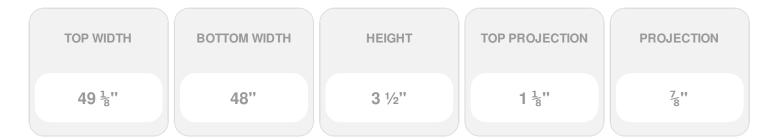

Item #: CRH03X48BE List Price: \$31.44 **\$22.78** (EACH) Save \$8.66 (27%)

Usually ships in 3-5 business days