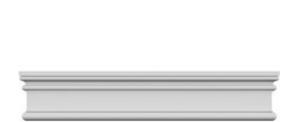

## **DESCRIPTION**

Remodelers, builders, and homeowners looking to enhance their next project by adding more curb appeal to the exterior of a home should consider crossheads. Crossheads are large casings that are typically placed at the top of a window, doorway or large entryway. Made of lightweight, yet durable high-density polyurethane, crossheads are easy for anyone to install. Feel free to choose from an amazing selection of sizes and style that will suit your project needs.