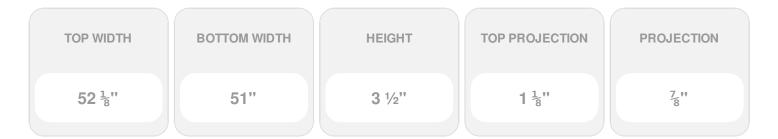

- Comes factory primed and ready to paint
- Easily install it with fully bonded adhesive or nails
- Perfect for exterior and interior applications
- Composed of high-density polyurethane, making it a durable yet lightweight product
- Impervious to natural elements
- Customize with keystones, pilasters and pediments for an extraordinary look
- This product qualifies for our Lowest Price Guarantee
- Order now and get our 30 day Price Protection

## **DESCRIPTION**

Remodelers, builders, and homeowners looking to enhance their next project by adding more curb appeal to the exterior of a home should consider crossheads. Crossheads are large casings that are typically placed at the top of a window, doorway or large entryway. Made of lightweight, yet durable high-density polyurethane, crossheads are easy for anyone to install. Feel free to choose from an amazing selection of sizes and style that will suit your project needs.