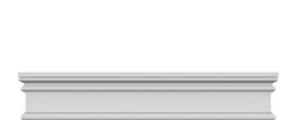

## **DESCRIPTION**

Remodelers, builders, and homeowners looking to enhance their next project by adding more curb appeal to the exterior of a home should consider crossheads. Crossheads are large casings that are typically placed at the top of a window, doorway or large entryway. Made of lightweight, yet durable high-density polyurethane, crossheads are easy for anyone to install. Feel free to choose from an amazing selection of sizes and style that will suit your project needs.