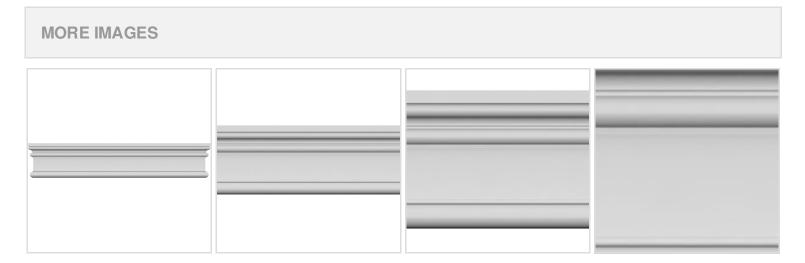

## **DESCRIPTION**

Remodelers, builders, and homeowners looking to enhance their next project by adding more curb appeal to the exterior of a home should consider crossheads. Crossheads are large casings that are typically placed at the top of a window, doorway or large entryway. Made of lightweight, yet durable high-density polyurethane, crossheads are easy for anyone to install. Feel free to choose from an amazing selection of sizes and style that will suit your project needs.