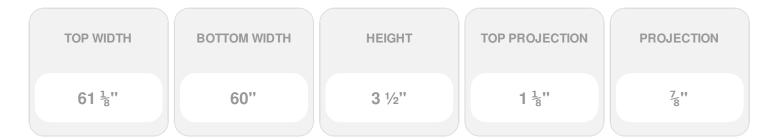

## **DESCRIPTION**

Remodelers, builders, and homeowners looking to enhance their next project by adding more curb appeal to the exterior of a home should consider crossheads. Crossheads are large casings that are typically placed at the top of a window, doorway or large entryway. Made of lightweight, yet durable high-density polyurethane, crossheads are easy for anyone to install. Feel free to choose from an amazing selection of sizes and style that will suit your project needs.