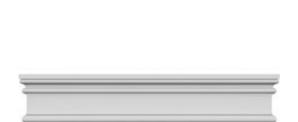

## **DESCRIPTION**

Remodelers, builders, and homeowners looking to enhance their next project by adding more curb appeal to the exterior of a home should consider crossheads. Crossheads are large casings that are typically placed at the top of a window, doorway or large entryway. Made of lightweight, yet durable high-density polyurethane, crossheads are easy for anyone to install. Feel free to choose from an amazing selection of sizes and style that will suit your project needs.