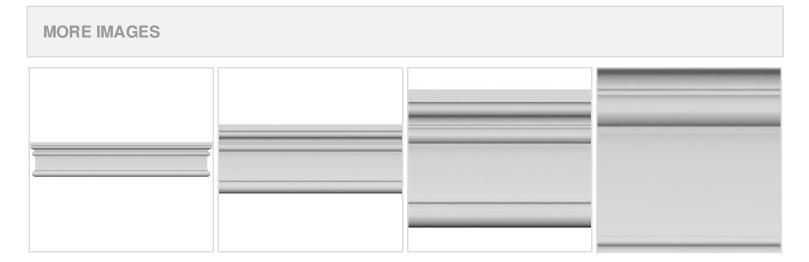

## **DESCRIPTION**

Remodelers, builders, and homeowners looking to enhance their next project by adding more curb appeal to the exterior of a home should consider crossheads. Crossheads are large casings that are typically placed at the top of a window, doorway or large entryway. Made of lightweight, yet durable high-density polyurethane, crossheads are easy for anyone to install. Feel free to choose from an amazing selection of sizes and style that will suit your project needs.