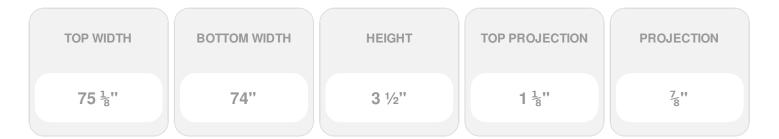

ltem #: CRH03X74BE List Price: \$42.12 \$30.52 (EACH) Save \$11.60 (27%)

Usually ships in 3-5 business days