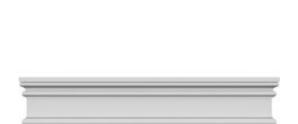

## **DESCRIPTION**

Remodelers, builders, and homeowners looking to enhance their next project by adding more curb appeal to the exterior of a home should consider crossheads. Crossheads are large casings that are typically placed at the top of a window, doorway or large entryway. Made of lightweight, yet durable high-density polyurethane, crossheads are easy for anyone to install. Feel free to choose from an amazing selection of sizes and style that will suit your project needs.