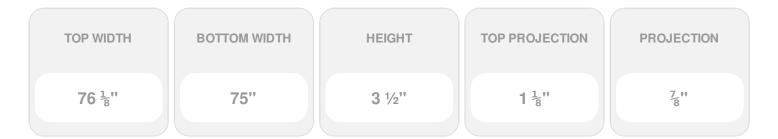

## **DESCRIPTION**

Remodelers, builders, and homeowners looking to enhance their next project by adding more curb appeal to the exterior of a home should consider crossheads. Crossheads are large casings that are typically placed at the top of a window, doorway or large entryway. Made of lightweight, yet durable high-density polyurethane, crossheads are easy for anyone to install. Feel free to choose from an amazing selection of sizes and style that will suit your project needs.