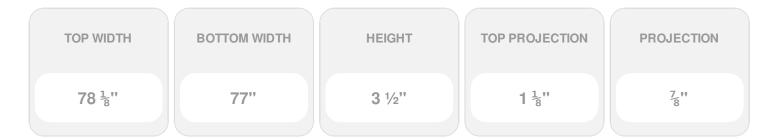

Item #: CRH03X77BE List Price: \$43.35 **\$31.41** (EACH) Save \$11.94 (27%)

Usually ships in 3-5 business days