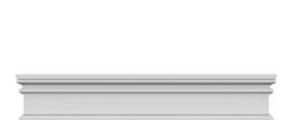

## **DESCRIPTION**

Remodelers, builders, and homeowners looking to enhance their next project by adding more curb appeal to the exterior of a home should consider crossheads. Crossheads are large casings that are typically placed at the top of a window, doorway or large entryway. Made of lightweight, yet durable high-density polyurethane, crossheads are easy for anyone to install. Feel free to choose from an amazing selection of sizes and style that will suit your project needs.