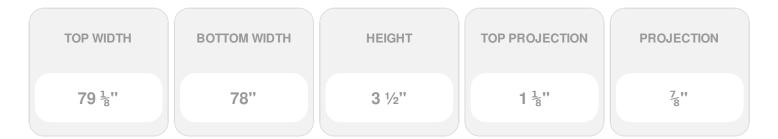

Item #: CRH03X78BE List Price: \$43.76 **\$31.71** (EACH) Save \$12.05 (27%)

Usually ships in 3-5 business days