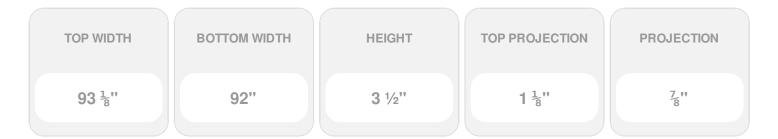

- Comes factory primed and ready to paint
- Easily install it with fully bonded adhesive or nails
- Perfect for exterior and interior applications
- Composed of high-density polyurethane, making it a durable yet lightweight product
- Impervious to natural elements
- Customize with keystones, pilasters and pediments for an extraordinary look
- This product qualifies for our Lowest Price Guarantee
- Order now and get our 30 day Price Protection

## **DESCRIPTION**

Remodelers, builders, and homeowners looking to enhance their next project by adding more curb appeal to the exterior of a home should consider crossheads. Crossheads are large casings that are typically placed at the top of a window, doorway or large entryway. Made of lightweight, yet durable high-density polyurethane, crossheads are easy for anyone to install. Feel free to choose from an amazing selection of sizes and style that will suit your project needs.