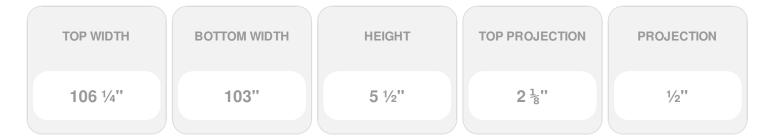

Item #: CRH05X103SE List Price: \$116.78 **\$84.62** (EACH) Save \$32.16 (27%)

Usually ships in 3-5 business days