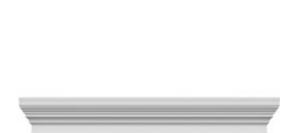

## **DESCRIPTION**

Remodelers, builders, and homeowners looking to enhance their next project by adding more curb appeal to the exterior of a home should consider crossheads. Crossheads are large casings that are typically placed at the top of a window, doorway or large entryway. Made of lightweight, yet durable high-density polyurethane, crossheads are easy for anyone to install. Feel free to choose from an amazing selection of sizes and style that will suit your project needs.