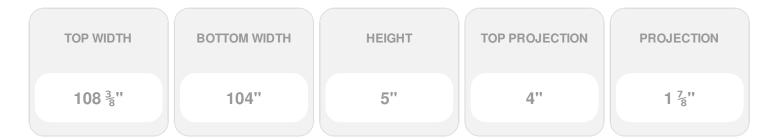

Item #: CRH05X104ST List Price: \$162.81 **\$117.98** (EACH) Save \$44.83 (27%)

Usually ships in 3-5 business days