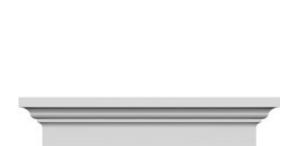

## **DESCRIPTION**

Remodelers, builders, and homeowners looking to enhance their next project by adding more curb appeal to the exterior of a home should consider crossheads. Crossheads are large casings that are typically placed at the top of a window, doorway or large entryway. Made of lightweight, yet durable high-density polyurethane, crossheads are easy for anyone to install. Feel free to choose from an amazing selection of sizes and style that will suit your project needs.