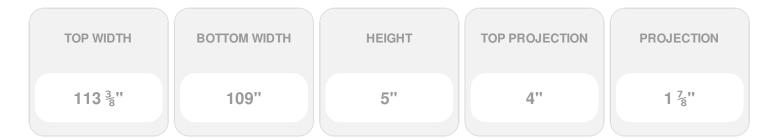

## **DESCRIPTION**

Remodelers, builders, and homeowners looking to enhance their next project by adding more curb appeal to the exterior of a home should consider crossheads. Crossheads are large casings that are typically placed at the top of a window, doorway or large entryway. Made of lightweight, yet durable high-density polyurethane, crossheads are easy for anyone to install. Feel free to choose from an amazing selection of sizes and style that will suit your project needs.