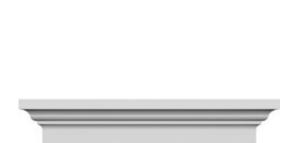

## **DESCRIPTION**

Remodelers, builders, and homeowners looking to enhance their next project by adding more curb appeal to the exterior of a home should consider crossheads. Crossheads are large casings that are typically placed at the top of a window, doorway or large entryway. Made of lightweight, yet durable high-density polyurethane, crossheads are easy for anyone to install. Feel free to choose from an amazing selection of sizes and style that will suit your project needs.