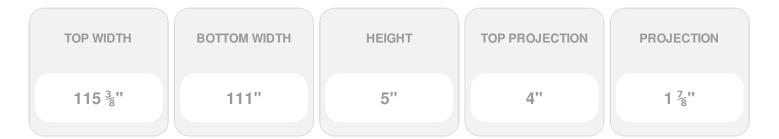

## **DESCRIPTION**

Remodelers, builders, and homeowners looking to enhance their next project by adding more curb appeal to the exterior of a home should consider crossheads. Crossheads are large casings that are typically placed at the top of a window, doorway or large entryway. Made of lightweight, yet durable high-density polyurethane, crossheads are easy for anyone to install. Feel free to choose from an amazing selection of sizes and style that will suit your project needs.