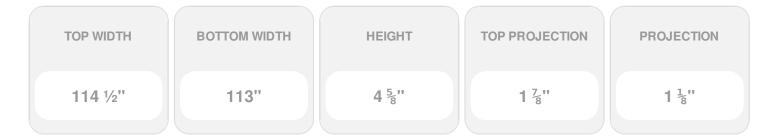

## **DESCRIPTION**

Remodelers, builders, and homeowners looking to enhance their next project by adding more curb appeal to the exterior of a home should consider crossheads. Crossheads are large casings that are typically placed at the top of a window, doorway or large entryway. Made of lightweight, yet durable high-density polyurethane, crossheads are easy for anyone to install. Feel free to choose from an amazing selection of sizes and style that will suit your project needs.