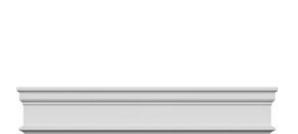

## **DESCRIPTION**

Remodelers, builders, and homeowners looking to enhance their next project by adding more curb appeal to the exterior of a home should consider crossheads. Crossheads are large casings that are typically placed at the top of a window, doorway or large entryway. Made of lightweight, yet durable high-density polyurethane, crossheads are easy for anyone to install. Feel free to choose from an amazing selection of sizes and style that will suit your project needs.