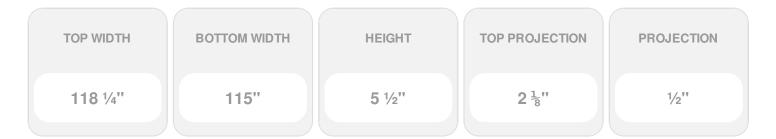

Item #: CRH05X115SE List Price: \$128.74 **\$93.29** (EACH) Save \$35.45 (27%)

Usually ships in 3-5 business days