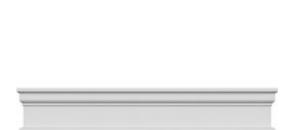

## **DESCRIPTION**

Remodelers, builders, and homeowners looking to enhance their next project by adding more curb appeal to the exterior of a home should consider crossheads. Crossheads are large casings that are typically placed at the top of a window, doorway or large entryway. Made of lightweight, yet durable high-density polyurethane, crossheads are easy for anyone to install. Feel free to choose from an amazing selection of sizes and style that will suit your project needs.