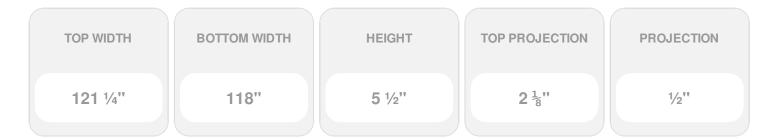

Item #: CRH05X118SE List Price: \$131.73 **\$95.46** (EACH) Save \$36.27 (27%)

Usually ships in 3-5 business days