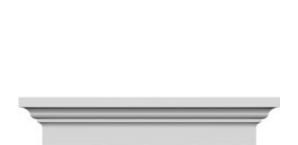

- Comes factory primed and ready to paint
- Easily install it with fully bonded adhesive or nails
- Perfect for exterior and interior applications
- Composed of high-density polyurethane, making it a durable yet lightweight product
- Impervious to natural elements
- Customize with keystones, pilasters and pediments for an extraordinary look
- This product qualifies for our Lowest Price Guarantee
- Order now and get our 30 day Price Protection

## **DESCRIPTION**

Remodelers, builders, and homeowners looking to enhance their next project by adding more curb appeal to the exterior of a home should consider crossheads. Crossheads are large casings that are typically placed at the top of a window, doorway or large entryway. Made of lightweight, yet durable high-density polyurethane, crossheads are easy for anyone to install. Feel free to choose from an amazing selection of sizes and style that will suit your project needs.