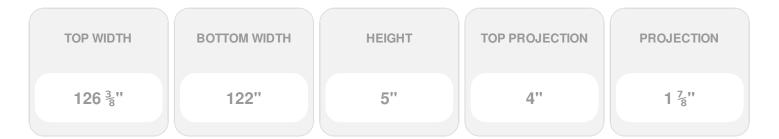

Item #: CRH05X122ST List Price: \$188.15 **\$136.34** (EACH) Save \$51.81 (27%)

Usually ships in 3-5 business days