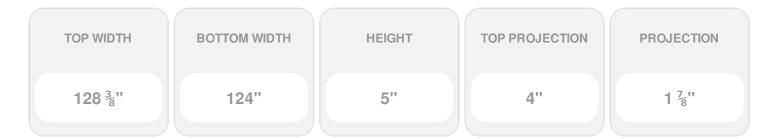

Item #: CRH05X124ST List Price: \$190.96 **\$138.38** (EACH) Save \$52.58 (27%)

Usually ships in 3-5 business days