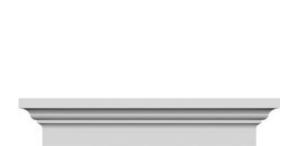

## **DESCRIPTION**

Remodelers, builders, and homeowners looking to enhance their next project by adding more curb appeal to the exterior of a home should consider crossheads. Crossheads are large casings that are typically placed at the top of a window, doorway or large entryway. Made of lightweight, yet durable high-density polyurethane, crossheads are easy for anyone to install. Feel free to choose from an amazing selection of sizes and style that will suit your project needs.