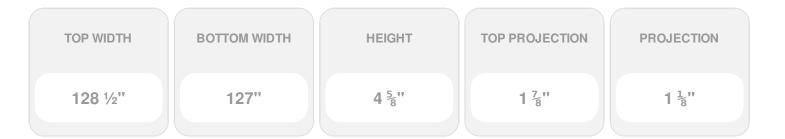

## **DESCRIPTION**

Remodelers, builders, and homeowners looking to enhance their next project by adding more curb appeal to the exterior of a home should consider crossheads. Crossheads are large casings that are typically placed at the top of a window, doorway or large entryway. Made of lightweight, yet durable high-density polyurethane, crossheads are easy for anyone to install. Feel free to choose from an amazing selection of sizes and style that will suit your project needs.