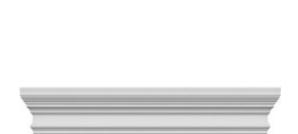

- Comes factory primed and ready to paint
- Easily install it with fully bonded adhesive or nails
- Perfect for exterior and interior applications
- Composed of high-density polyurethane, making it a durable yet lightweight product
- Impervious to natural elements
- Customize with keystones, pilasters and pediments for an extraordinary look
- This product qualifies for our Lowest Price Guarantee
- Order now and get our 30 day Price Protection

Item #: CRH05X127SE List Price: \$140.70 **\$101.96** (EACH) Save \$38.74 (27%)

Usually ships in 3-5 business days

## **DESCRIPTION**

Remodelers, builders, and homeowners looking to enhance their next project by adding more curb appeal to the exterior of a home should consider crossheads. Crossheads are large casings that are typically placed at the top of a window, doorway or large entryway. Made of lightweight, yet durable high-density polyurethane, crossheads are easy for anyone to install. Feel free to choose from an amazing selection of sizes and style that will suit your project needs.