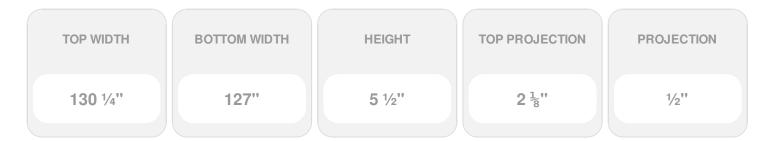

- Comes factory primed and ready to paint
- Easily install it with fully bonded adhesive or nails
- Perfect for exterior and interior applications
- Composed of high-density polyurethane, making it a durable yet lightweight product
- Impervious to natural elements
- Customize with keystones, pilasters and pediments for an extraordinary look
- This product qualifies for our Lowest Price Guarantee
- Order now and get our 30 day Price Protection

Item #: CRH05X127SE List Price: \$140.70 **\$101.96** (EACH) Save \$38.74 (27%)

Usually ships in 3-5 business days

## **DESCRIPTION**

Remodelers, builders, and homeowners looking to enhance their next project by adding more curb appeal to the exterior of a home should consider crossheads. Crossheads are large casings that are typically placed at the top of a window, doorway or large entryway. Made of lightweight, yet durable high-density polyurethane, crossheads are easy for anyone to install. Feel free to choose from an amazing selection of sizes and style that will suit your project needs.