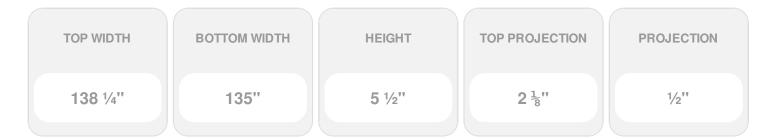

Item #: CRH05X135SE List Price: \$148.68 **\$107.74** (EACH) Save \$40.94 (27%)

Usually ships in 3-5 business days