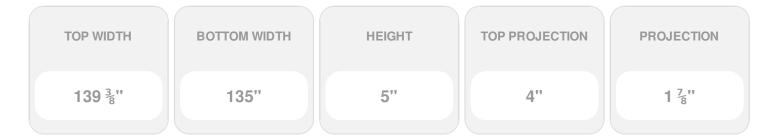

## **DESCRIPTION**

Remodelers, builders, and homeowners looking to enhance their next project by adding more curb appeal to the exterior of a home should consider crossheads. Crossheads are large casings that are typically placed at the top of a window, doorway or large entryway. Made of lightweight, yet durable high-density polyurethane, crossheads are easy for anyone to install. Feel free to choose from an amazing selection of sizes and style that will suit your project needs.