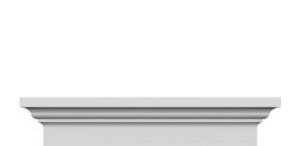

## **DESCRIPTION**

Remodelers, builders, and homeowners looking to enhance their next project by adding more curb appeal to the exterior of a home should consider crossheads. Crossheads are large casings that are typically placed at the top of a window, doorway or large entryway. Made of lightweight, yet durable high-density polyurethane, crossheads are easy for anyone to install. Feel free to choose from an amazing selection of sizes and style that will suit your project needs.