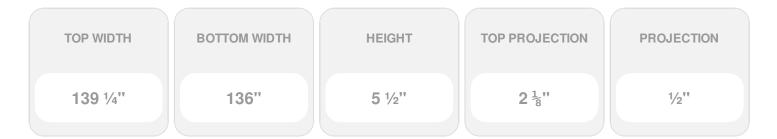

## **DESCRIPTION**

Remodelers, builders, and homeowners looking to enhance their next project by adding more curb appeal to the exterior of a home should consider crossheads. Crossheads are large casings that are typically placed at the top of a window, doorway or large entryway. Made of lightweight, yet durable high-density polyurethane, crossheads are easy for anyone to install. Feel free to choose from an amazing selection of sizes and style that will suit your project needs.