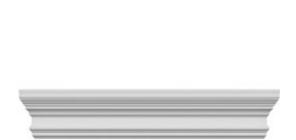

## **DESCRIPTION**

Remodelers, builders, and homeowners looking to enhance their next project by adding more curb appeal to the exterior of a home should consider crossheads. Crossheads are large casings that are typically placed at the top of a window, doorway or large entryway. Made of lightweight, yet durable high-density polyurethane, crossheads are easy for anyone to install. Feel free to choose from an amazing selection of sizes and style that will suit your project needs.