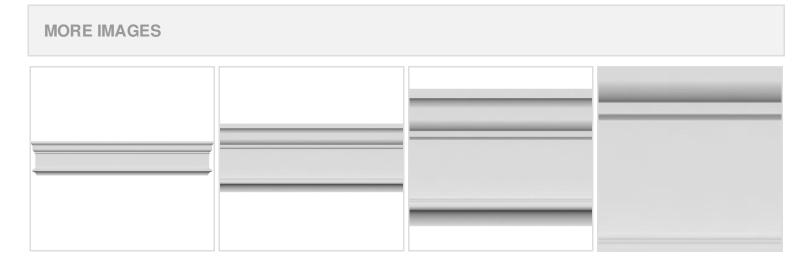

## **DESCRIPTION**

Remodelers, builders, and homeowners looking to enhance their next project by adding more curb appeal to the exterior of a home should consider crossheads. Crossheads are large casings that are typically placed at the top of a window, doorway or large entryway. Made of lightweight, yet durable high-density polyurethane, crossheads are easy for anyone to install. Feel free to choose from an amazing selection of sizes and style that will suit your project needs.