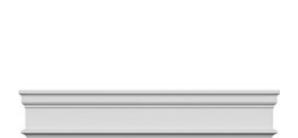

## **DESCRIPTION**

Remodelers, builders, and homeowners looking to enhance their next project by adding more curb appeal to the exterior of a home should consider crossheads. Crossheads are large casings that are typically placed at the top of a window, doorway or large entryway. Made of lightweight, yet durable high-density polyurethane, crossheads are easy for anyone to install. Feel free to choose from an amazing selection of sizes and style that will suit your project needs.