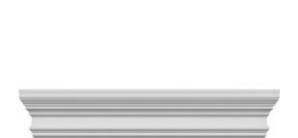

## **DESCRIPTION**

Remodelers, builders, and homeowners looking to enhance their next project by adding more curb appeal to the exterior of a home should consider crossheads. Crossheads are large casings that are typically placed at the top of a window, doorway or large entryway. Made of lightweight, yet durable high-density polyurethane, crossheads are easy for anyone to install. Feel free to choose from an amazing selection of sizes and style that will suit your project needs.