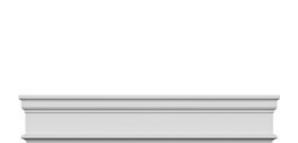

## **DESCRIPTION**

Remodelers, builders, and homeowners looking to enhance their next project by adding more curb appeal to the exterior of a home should consider crossheads. Crossheads are large casings that are typically placed at the top of a window, doorway or large entryway. Made of lightweight, yet durable high-density polyurethane, crossheads are easy for anyone to install. Feel free to choose from an amazing selection of sizes and style that will suit your project needs.