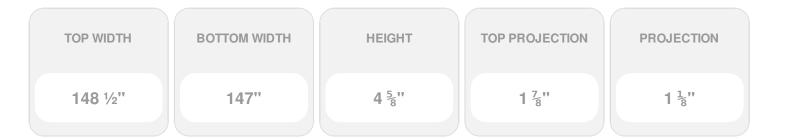

## **DESCRIPTION**

Remodelers, builders, and homeowners looking to enhance their next project by adding more curb appeal to the exterior of a home should consider crossheads. Crossheads are large casings that are typically placed at the top of a window, doorway or large entryway. Made of lightweight, yet durable high-density polyurethane, crossheads are easy for anyone to install. Feel free to choose from an amazing selection of sizes and style that will suit your project needs.