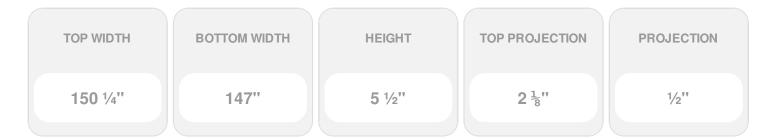

Item #: CRH05X147SE List Price: \$160.65 **\$116.41** (EACH) Save \$44.24 (27%)

Usually ships in 3-5 business days