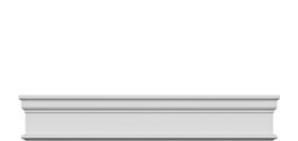

## **DESCRIPTION**

Remodelers, builders, and homeowners looking to enhance their next project by adding more curb appeal to the exterior of a home should consider crossheads. Crossheads are large casings that are typically placed at the top of a window, doorway or large entryway. Made of lightweight, yet durable high-density polyurethane, crossheads are easy for anyone to install. Feel free to choose from an amazing selection of sizes and style that will suit your project needs.