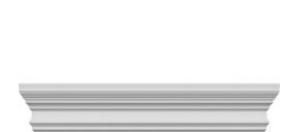

- Comes factory primed and ready to paint
- Easily install it with fully bonded adhesive or nails
- Perfect for exterior and interior applications
- Composed of high-density polyurethane, making it a durable yet lightweight product
- Impervious to natural elements
- Customize with keystones, pilasters and pediments for an extraordinary look
- This product qualifies for our Lowest Price Guarantee
- Order now and get our 30 day Price Protection

Item #: CRH05X148SE List Price: \$161.64 **\$117.13** (EACH) Save \$44.51 (27%)

Usually ships in 3-5 business days

## **DESCRIPTION**

Remodelers, builders, and homeowners looking to enhance their next project by adding more curb appeal to the exterior of a home should consider crossheads. Crossheads are large casings that are typically placed at the top of a window, doorway or large entryway. Made of lightweight, yet durable high-density polyurethane, crossheads are easy for anyone to install. Feel free to choose from an amazing selection of sizes and style that will suit your project needs.