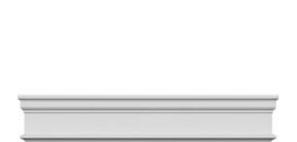

## **DESCRIPTION**

Remodelers, builders, and homeowners looking to enhance their next project by adding more curb appeal to the exterior of a home should consider crossheads. Crossheads are large casings that are typically placed at the top of a window, doorway or large entryway. Made of lightweight, yet durable high-density polyurethane, crossheads are easy for anyone to install. Feel free to choose from an amazing selection of sizes and style that will suit your project needs.